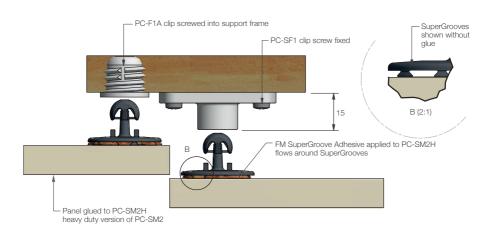

#### MORE INFO:

Installation Guide FM IG\_PC-F1A, SF1, RF1 Clip Layout Guide FM TD-02. 09. 12

**INSTALLATION:** Partially exploded through section showing typical installation method

The Fastmount® multi-award winning system has revolutionized the mounting of panels. Panels can easily be removed and refitted in any sequence time after time. For further information or technical support contact: info@fastmount.com