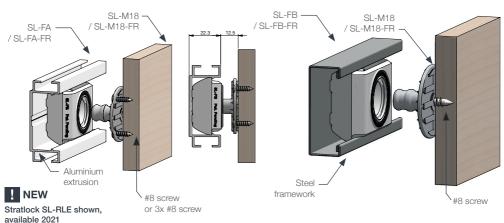

### APPI ICATIONS

- · Commercial interior fit out
- Mounting heavier ceiling and wall panels
- Hotels, hospitals, retail, residential
- Supervacht deckheads
- Fire-rated interiors

**INSTALLATION:** Partially exploded through section showing typical installation method

Panel Offset Guide

USE WITH:

Creating and decorating aluminium framework has never been faster or more flexible. With only one profile required and adaptable connectors, the Stratlock Rail System is a foolproof way to create a consistent substrate for the perfect panel finish.. For further information or technical support contact: info@fastmount.com