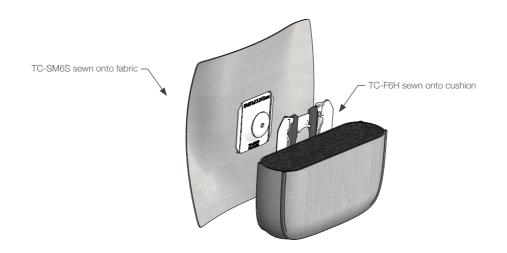

### **APPI ICATIONS**

- Exterior cushions
- Sundeck mattresses
- · Seating areas external & internal
- · Crew and guest areas
- Sunbeds
- Hotels

**INSTALLATION:** Partially exploded through section showing typical installation method

### SPECIFICATIONS:

The TC-SM6S is designed to be used with the TC-F6H for fabric-to-fabric upholstery fixing. The TC-SM6S is sewed to the fabric at the upholstery stage, and locks into the TC-F6H for secure fixing of upholstery and cushions. A hidden fixing ideal for sunbeds, interior and exterior furniture.