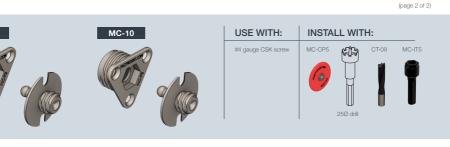

MC-05

Setting the standard for panel mounting

## MC-05 & MC-10 Maxi Metal Clip Set