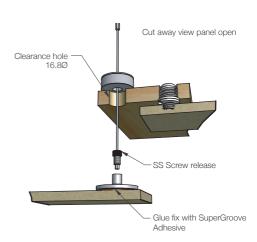

# **INSTALLATION:** Partially exploded through section showing typical installation method

The Fastmount® multi-award winning system has revolutionized the mounting of panels. Panels can easily be removed and refitted in any sequence time after time. For further information or technical support contact: info@fastmount.com