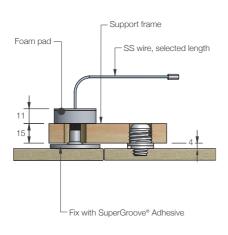

# **INSTALLATION:** Partially exploded through section showing typical installation method

The Fastmount® multi-award winning system has revolutionized the mounting of panels. Panels can easily be removed and refitted in any sequence time after time. For further information or technical support contact: info@fastmount.com

# PS-S150E

MATERIAL:
Aluminium and stainless steel