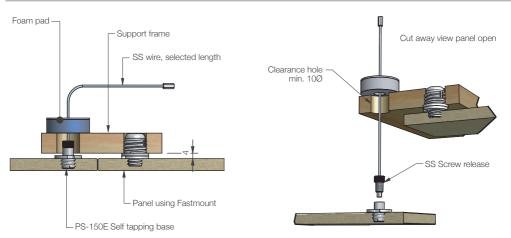

# INSTALLATION: Partially exploded through section showing typical installation method

The Fastmount® multi-award winning system has revolutionized the mounting of panels. Panels can easily be removed and refitted in any sequence time after time. For further information or technical support contact: info@fastmount.com